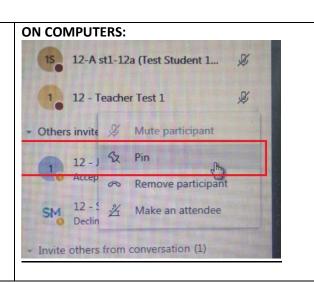

### **HOW TO PIN A VIDEO**

#### **Important Points to Follow for Live Classes.**

- All Students will join the classes with their Microphones on MUTE AT ALL TIMES. Webcams are supposed to be switched ON.
- Students are required to note down their passwords carefully and use it to log in.
- No Student will attempt to change any settings for Team, Channel or change permissions of anyone else.
- Discipline is required to be maintained at all times during the class.
- Students are required to dress formally and attend the classes from a quiet location so that they can attentively listen to what is being taught in the class.
- Students who disturb the class during teaching time shall not be able to participate in these classes.
- Last 10 minutes of the class are reserved for questions / clarifications. During this interactive time, those students who have to ask questions will Raise their hands and the teacher will then unmute them to allow to ask.
- For HELP IN LOGGING IN, send an email to <u>teams@kptc.ac.in</u>
  Mentioning your Name, Registration Number. Mobile Number
  and Description of your problem along with Screenshot.
- In case any student is unable to attend the class, a Recording of the class shall be made available through the software.
- Students can "Pin" the Teachers' video, so that it is shown on the full Screen.