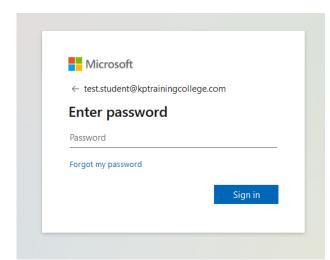

## Screenshots of Steps Required to Follow to Sign in and Access your account

1. Enter Login ID

2. Enter Given Password

3. Reset and Set your own password. Remember to NOTE IT DOWN CAREFULLY.

4. You may Click on "YES"

**Step 2:** Your Login details are as Below:

**Username:** <Your Admission No>@kptrainingcollege.com For instance your Admission Number is 12345. Then your username is 12345@kptrainingcollege.com

Password: Kptc@2020

( Password is case sensitive ) .