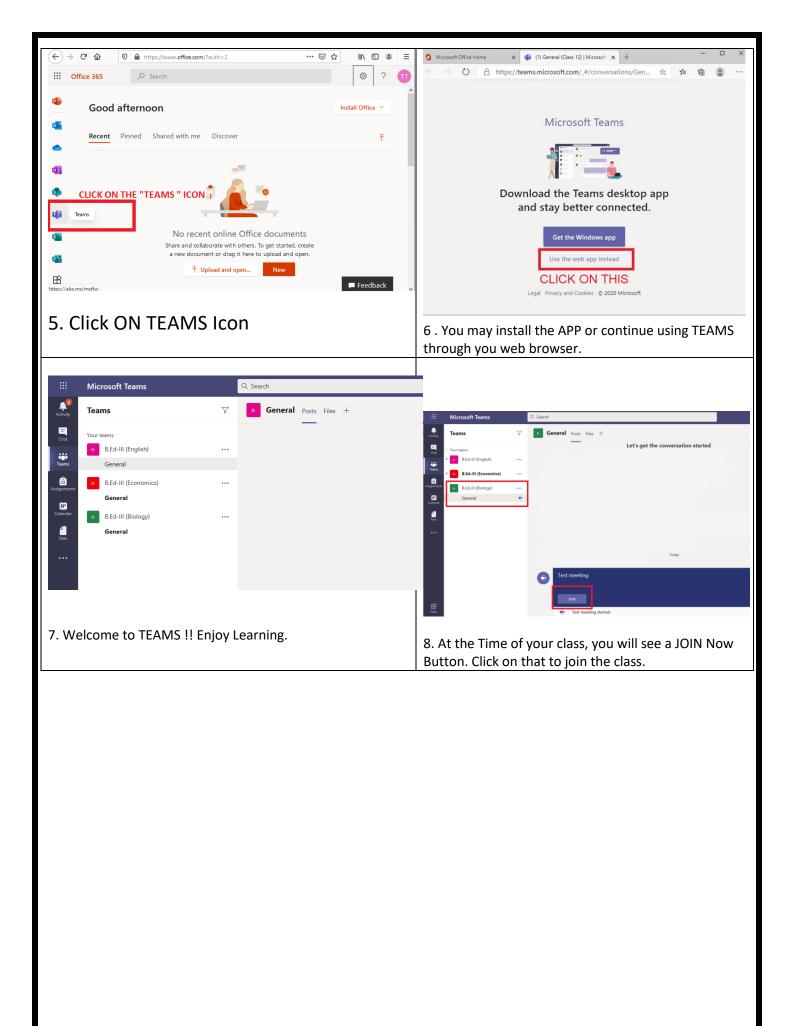

## Screenshots of Steps Required to Follow to Sign in and Access your account

1. Enter Login ID

2. Enter Given Password

3. Reset and Set your own password. Remember to NOTE IT DOWN CAREFULLY.

4. You may Click on "YES"