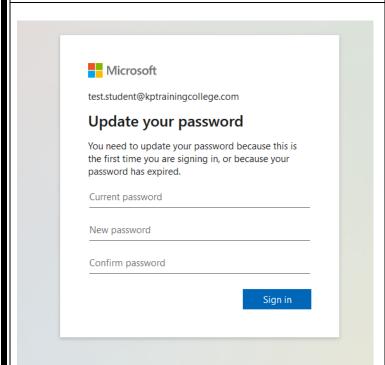

## Screenshots of Steps Required to Follow to Sign in and Access your account

1. Enter Login ID

2. Enter Given Password

3. Reset and Set your own password. Remember to NOTE IT DOWN CAREFULLY.

4. You may Click on "YES"