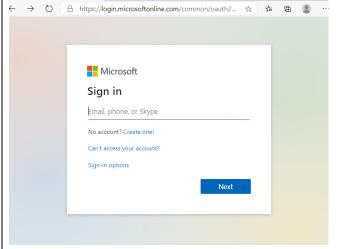

## Screenshots of Steps Required to Follow to Sign in and Access your account

1. Enter Login ID

2. Enter Given Password

3. Reset and Set your own password. Remember to NOTE IT DOWN CAREFULLY.

4. You may Click on "YES"

**Step 2:** Your Login details are as Below:

**Username:** <Your Admission No>@kptrainingcollege.com For instance your Admission Number is 12345. Then your username is 12345@kptrainingcollege.com

Password: Kptc@2020