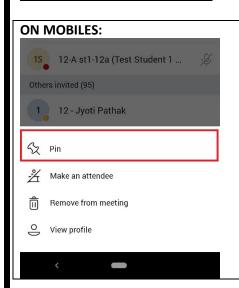

### **HOW TO PIN A VIDEO**

#### **Important Points to Follow for Live Classes.**

- All Students will join the classes with their Microphones on MUTE AT ALL TIMES. Webcams are supposed to be switched ON.
- Students are required to note down their passwords carefully and use it to log in.
- No Student will attempt to change any settings for Team, Channel or change permissions of anyone else.
- Discipline is required to be maintained at all times during the class.
- Students are required to dress formally and attend the classes from a quiet location so that they can attentively listen to what is being taught in the class.
- Students who disturb the class during teaching time shall not be able to participate in these classes.
- Last 10 minutes of the class are reserved for questions / clarifications. During this interactive time, those students who have to ask questions will Raise their hands and the teacher will then unmute them to allow to ask.
- For HELP IN LOGGING IN, send an email to <u>teams@kptc.ac.in</u>
  Mentioning your Name, Registration Number. Mobile Number
  and Description of your problem along with Screenshot.
- In case any student is unable to attend the class, a Recording of the class shall be made available through the software.
- Students can "Pin" the Teachers' video, so that it is shown on the full Screen.