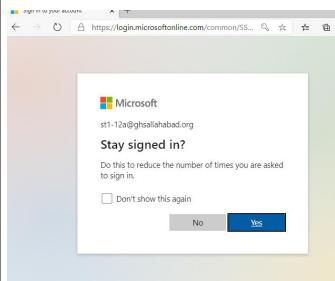

## Screenshots of Steps Required to Follow to Sign in and Access your account

1. Enter Login ID

2. Enter Given Password

3. Reset and Set your own password. Remember to NOTE IT DOWN CAREFULLY.

4. You may Click on "YES"